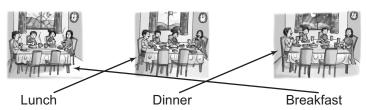

**Ans.** The food we eat is called meal. We have three type of meal.

C. Match the following words with the correct picture:

Ans.

D. Circle the food items which we get from plants and make a box around the food items which we get from animals: