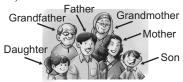

1. SMALL

2. FAMILY

3. MOTHER

4. UNCLE

5. SON

D. A family picture is given below. Write the name of each family member in the given box. For example: mother, father, etc.

E. Put tick (✓) in the given circle, next to the picture which show things that you like to do for or with your family.