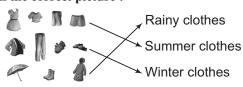

**1.** (c) both

**2.** (b) summer

**3.** (c) school

**4.** (a) warm

- **B.** Question Bag:
  - 1. Where do we get cotton from?

**Ans.** We get cotton from cotton plants.

2. When do we take umbrella with us?

**Ans.** We take umbrella with us in the rainy season.

C. Match the following with the correct picture:

Ans.

D. Given below are some special people. Write the names of the persons below:

Ans. 1. Doctor

2. Postman

3. Policeman

4. Cobbler

E. Name the clothes shown in the following pictures. Choose the name of each cloth from the list. Ans. frock, jeans, shirt, suit, raincoat, short, pant, saree.

7. We Need House

A. Multiple Choice Questions (MCQ):