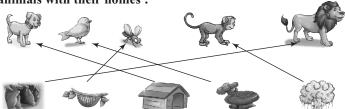

C. Write five lines on your favourite animal:

**Ans. 1.** My favourite animal is dog.

- **2.** A dog has 2 eyes, 2 ears, four thin legs and sharp teeth.
- 3. The dog is a very faithful animal.
- **4.** Dog does not allow the thieves to come in.
- **5.** Dog barks loudly and attacks the strangers. or Dogs protect the houses from thieves.
- D. Match the animals with their homes: